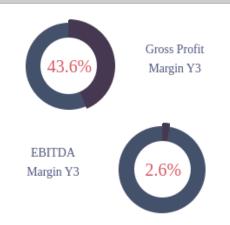

r extreme conditions, enabling better preparation for the uncertainties of real-world challenges.

Scenario Name

Story

Growth Under Pressure

This scenario explores the challenges of managing rapid growth while dealing with operational bottlenecks. A surge in demand and revenue places significant strain on supply chains and internal processes. Despite achieving higher sales volumes, inefficiencies in scaling lead to increased costs and a heightened risk perception, keeping the discount rate elevated. 'Growth Under Pressure' examines how businesses can balance seizing growth opportunities while investing in infrastructure, talent, and systems to support scalability.

KPIs impact

Revenue

Higher by 20%

COGS

Higher by 30%

OPEX

Higher by 40%

Discount Rate unaffected

#### Results







### Stress Test: The Perfect Storm



Stress tests provide a comprehensive view of how businesses might perform under extreme conditions, enabling better preparation for the uncertainties of real-world challenges.

#### Scenario Name

#### Story

# The Perfect Storm

This scenario simulates the convergence of adverse market conditions and rising operational challenges. A sharp downturn in market demand coincides with increased costs due to inflation and supply chain disruptions. The combination results in a dual hit to both top-line revenue and operational margins. Additionally, external factors such as economic instability elevate the discount rate, amplifying the pressure on future cash flows. Businesses facing 'The Perfect Storm' must focus on resilience through diversified revenue st