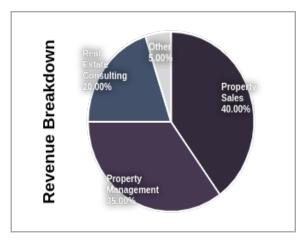

### Revenue Formation Narrative

Estate Mastery's revenue estimation is grounded in a function of our targeted market shares derived from diligent market analysis and progressive penetration strategies. Our Total Addressable Market (TAM) is estimated at 7,159,140,954 USD, wherein our Serviceable Addressable Market (SAM) is projected at 1.8% of the TAM. This percentage is rigorously estimated, considering our deep-rooted expertise, local market presence, and distinct competitive advantages in Falun, Sweden, leading to an estimated SAM of 128,864,537.172 USD. This value aligns with our core capabilities to serve a specific market segment effectively. As we initiate our operations, the Serviceable Obtainable Market (SOM) progressively escalates from an initial 0.25% in Year 1 to 0.4% in Year 2, and further to 0.65% by Year 3. These percentages are strategically calculated to reflect conservative growth while countering competition from dominant players in the market. Resultantly, our projected revenues are 322,161.34 USD in Year 1, 541,746.51 USD in Year 2, and 925,235.33 USD in Year 3. This robust growth is underpinned by our transparent service deliverables, advanced technological utilities, and an expert team. Breaking down our revenue streams, Property Sales constitute 40.00%, Property Management commands 35.00%, Real Estate Consulting accounts for 20.00%, and Other services contribute 5.00% of total revenue. This diversified revenue model supports our financial foresight and scalability, ensuring resilience and alignment with the projected market shares.