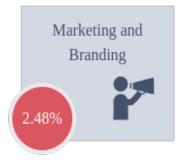

#### The total investment required is \$ 250,000

| Y1 Cash Flow Streem(USD)    | Inflows | Outlows |
|-----------------------------|---------|---------|
| Gross Profit                | 182,343 |         |
| Payroll Expenses            |         | 46,713  |
| Rent & Utilities            |         | 16,108  |
| Marketing and Branding      |         | 8,054   |
| Communication Expenses      |         | 6,443   |
| Capex                       |         | 230,000 |
| Training and Development    |         | 6,443   |
| Office supplies             |         | 4,832   |
| Legal and Professional Fees |         | 4,156   |
| Representation and Entert.  |         | 1,611   |
| Other Miscellaneous         |         | 0       |
| CAPEX & WC shortage         | Y1      | 142,018 |
| Buffer                      | 107,982 |         |
| Total Required Investmen    | t(USD)  | 250,000 |