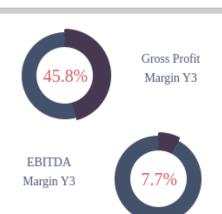

-world challenges.

#### Scenario Name

#### Story

# The Perfect Storm

This scenario simulates the convergence of adverse market conditions and rising operational challenges. A sharp downturn in market demand coincides with increased costs due to inflation and supply chain disruptions. The combination results in a dual hit to both top-line revenue and operational margins. Additionally, external factors such as economic instability elevate the discount rate, amplifying the pressure on future cash flows. Businesses facing 'The Perfect Storm' must focus on resilience through diversified revenue streams, cost-control measures, and contingency planning.

#### KPIs impact

#### Revenue

Lower by 10%

COGS

Higher by 25%

#### OPEX

Higher by 30%

Discount Rate Higher by 10%

#### Results







# Sensitivity Analysis: SAM & SOM



This sensitivity analysis evaluates the potential impact of changes in Serviceable Addressable Market (SAM) and Serviceable Obtainable Market (SOM) on key financial metrics. By simulating percentage variations in SAM and SOM, this analysis helps identify how shifts in market assumptions affect revenue, profitability, and overall valuation.

|                 |    |            |            | SA         | λM         |              |              | SOM        |            |            |            |                                                                                                                              |              |
|-----------------|----|------------|------------|------------|------------|--------------|--------------|-----------