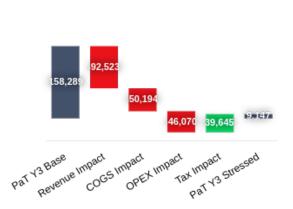

real-world challenges.

#### Scenario Name

#### Story

# The Perfect Storm

This scenario simulates the convergence of adverse market conditions and rising operational challenges. A sharp downturn in market demand coincides with increased costs due to inflation and supply chain disruptions. The combination results in a dual hit to both top-line revenue and operational margins. Additionally, external factors such as economic instability elevate the discount rate, amplifying the pressure on future cash flows. Businesses facing 'The Perfect Storm' must focus on resilience through diversified revenue streams, cost-control measures, and contingency planning.

#### KPIs impact

#### Revenue

Lower by 10%

COGS

Higher by 25%

#### OPEX

Higher by 30%

Discount Rate Higher by 10%

#### Results







# Sensitivity Analysis: SAM & SOM



This sensitivity analysis evaluates the potential impact of changes in Serviceable Addressable Market (SAM) and Serviceable Obtainable Market (SOM) on key financial metrics. By simulating percentage variations in SAM and SOM, this analysis helps identify how shifts in market assumptions affect revenue, profitability, and overall valuation.

|                 |    |            |            | SA         | λM         |              |              | SOM        |            |            |            |                                                                                                                              |              |
|-----------------|----|------------|------------|------------|------------|--------------|--------------|-------