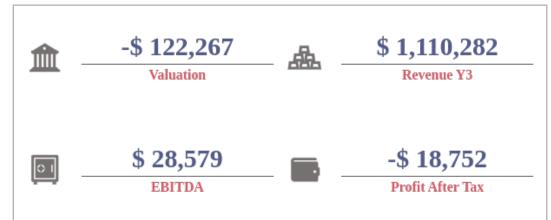

der extreme conditions, enabling better preparation for the uncertainties of real-world challenges.

Scenario Name

Story

Growth Under Pressure

This scenario explores the challenges of managing rapid growth while dealing with operational bottlenecks. A surge in demand and revenue places significant strain on supply chains and internal processes. Despite achieving higher sales volumes, inefficiencies in scaling lead to increased costs and a heightened risk perception, keeping the discount rate elevated. 'Growth Under Pressure' examines how businesses can balance seizing growth opportunities while investing in infrastructure, talent, and systems to support scalability.

KPIs impact

Revenue

Higher by 20%

COGS

Higher by 30%

OPEX

Higher by 40%

Discount Rate unaffected

#### Results







### Stress Test: The Perfect Storm



Stress tests provide a comprehensive view of how businesses might perform under extreme conditions, enabling better preparation for the uncertainties of real-world challenges.

#### Scenario Name

#### Story

# The Perfect Storm

This scenario simulates the convergence of adverse market conditions and rising operational challenges. A sharp downturn in market demand coincides with increased costs due to inflation and supply chain disruptions. The combination results in a dual hit to both top-line revenue and operational margins. Additionally, external factors such as economic instability elevate the discount rate, amplifying the pressure on future cash flows. Businesses facing 'The Perfect Storm' must focus on resilience through diversified revenue