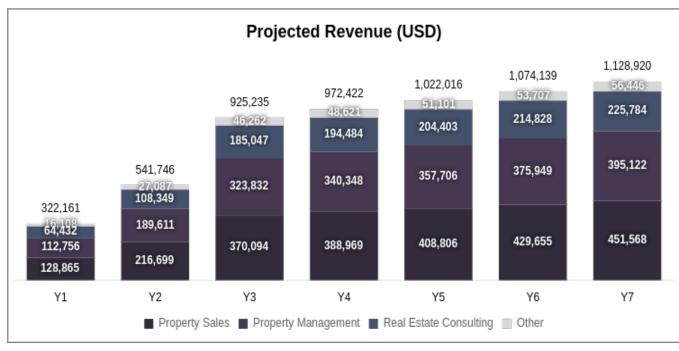

### Revenue Formation Narrative

Estate Mastery's revenue estimation is grounded in a function of our targeted market shares derived from diligent market analysis and progressive penetration strategies. Our Total Addressable Market (TAM) is estimated at 7,159,140,954 USD, wherein our Serviceable Addressable Market (SAM) is projected at 1.8% of the TAM. This percentage is rigorously estimated, considering our deep-rooted expertise, local market presence, and distinct competitive advantages in Falun, Sweden, leading to an estimated SAM of 128,864,537.172 USD. This value aligns with our core capabilities to serve a specific market segment effectively. As we initiate our operations, the Serviceable Obtainable Market (SOM) progressively escalates from an initial 0.25% in Year 1 to 0.4% in Year 2, and further to 0.65% by Year 3. These percentages are strategically calculated to reflect conservative growth while countering competition from dominant players in the market. Resultantly, our projected revenues are 322,161.34 USD in Year 1, 541,746.51 USD in Year 2, and 925,235.33 USD in Year 3. This robust growth is underpinned by our transparent service deliverables, advanced technological utilities, and an expert team. Breaking down our revenue streams, Property Sales constitute 40.00%, Property Management commands 35.00%, Real Estate Consulting accounts for 20.00%, and Other services contribute 5.00% of total revenue. This diversified revenue model supports our financial foresight and scalability, ensuring resilience and alignment with the projected market shares.

\$ 925,235 Projected Revenue

0.01% Market share

Sources: Business Valuation September 2024 Revenue at Glance Falun, Sweden 25