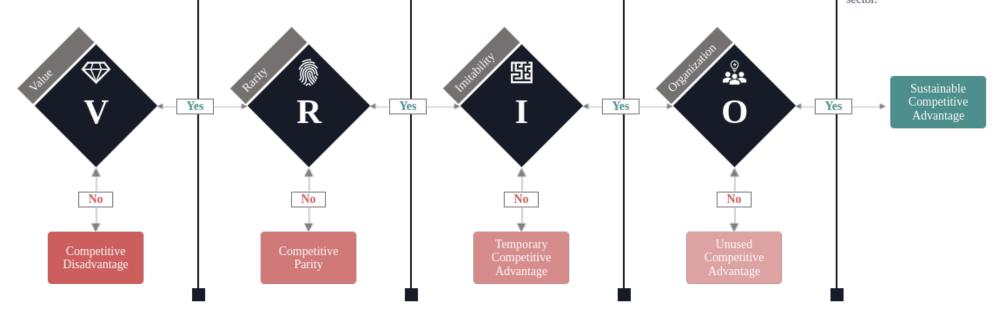

### **VRIO Framework: Analysis**

Company & Product

Does the resource or capability enable the firm to exploit an opportunity or neutralize a threat in the environment?

Estate Mastery's expert guidance and personalized solutions enable the firm to exploit opportunities in the competitive real estate market and neutralize threats effectively.

Is the resource or capability controlled by only a few firms or no other firms?

The combination of deep market knowledge, cutting-edge technology, and personalized client focus is controlled by only a few firms in the industry. Is the resource or capability costly for other firms to imitate?

It is costly for other firms to replicate the experience, relationships, and technological investments that Estate Mastery has developed over time. Is the firm organized to exploit the resource or capability?

Estate Mastery is structured to fully leverage its resources, emphasizing transparency, integrity, and understanding of client needs to achieve organized growth.

Estate Mastery possesses a valuable, rare, and costly-to-imitate resource base, and is well organized to capitalize on these capabilities, securing a competitive advantage in the real estate sector.