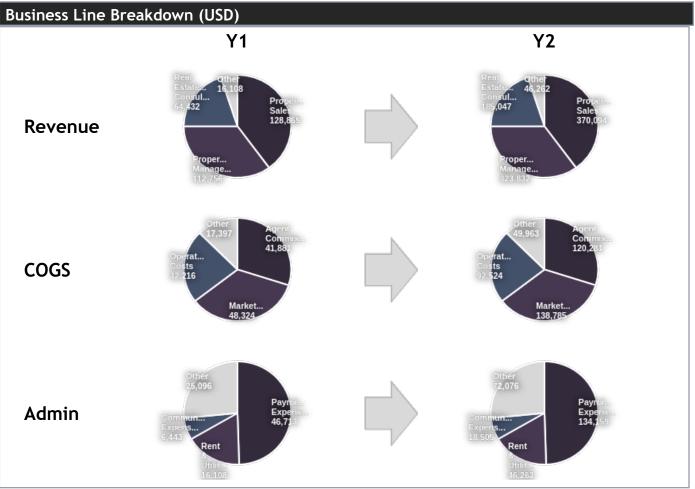

### Revenue Formation Narrative

Estate Mastery's revenue estimation is grounded in a function of our targeted market shares derived from diligent market analysis and progressive penetration strategies. Our Total Addressable Market (TAM) is estimated at 7,159,140,954 USD, wherein our Serviceable Addressable Market (SAM) is projected at 1.8% of the TAM. This percentage is rigorously estimated, considering our deep-rooted expertise, local market presence, and distinct competitive advantages in Falun, Sweden, leading to an estimated SAM of 128,864,537.172 USD. This value aligns with our core capabilities to serve a specific market segment effectively. As we initiate our operations, the Serviceable Obtainable Market (SOM) progressively escalates from an initial 0.25% in Year 1 to 0.4% in Year 2, and further to 0.65% by Year 3. These percentages are strategically calculated to reflect conservative growth while countering competition from dominant players in the market. Resultantly, our projected revenues are 322,161.34 USD in Year 1, 541,746.51 USD in Year 2, and 925,235.33 USD in Year 3. This robust growth is underpinned by our transparent service deliverables, advanced technological utilities, and an expert team. Breaking down our revenue streams, Property Sales constitute 40.00%, Property Management commands 35.00%, Real Estate Consulting accounts for 20.00%, and Other services contribute 5.00% of total revenue. This diversified revenue model supports our financial foresight and scalability, ensuring resilience and alignment with the projected market shares.