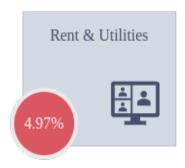

#### The total investment required is \$ 250,000

| Y1 Cash Flow Streem(USD)    | Inflows | Outlows |
|-----------------------------|---------|---------|
| Gross Profit                | 182,343 |         |
| Payroll Expenses            |         | 46,713  |
| Rent & Utilities            |         | 16,108  |
| Marketing and Branding      |         | 8,054   |
| Communication Expenses      |         | 6,443   |
| Capex                       |         | 230,000 |
| Training and Development    |         | 6,443   |
| Office supplies             |         | 4,832   |
| Legal and Professional Fees |         | 4,156   |
| Representation and Entert.  |         | 1,611   |
| Other Miscellaneous         |         | 0       |
| CAPEX & WC shortage         | Y1      | 142,018 |
| Buffer                      | 107,982 |         |
| Total Required Investmen    | t(USD)  | 250,000 |