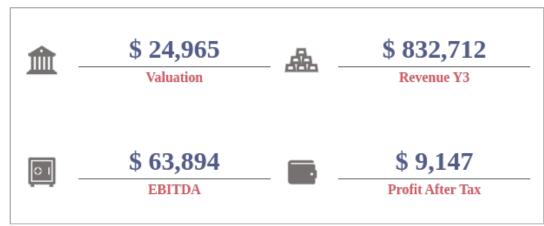

al-world challenges.

#### Scenario Name

#### Story

# The Perfect Storm

This scenario simulates the convergence of adverse market conditions and rising operational challenges. A sharp downturn in market demand coincides with increased costs due to inflation and supply chain disruptions. The combination results in a dual hit to both top-line revenue and operational margins. Additionally, external factors such as economic instability elevate the discount rate, amplifying the pressure on future cash flows. Businesses facing 'The Perfect Storm' must focus on resilience through diversified revenue streams, cost-control measures, and contingency planning.

#### KPIs impact

#### Revenue

Lower by 10%

COGS

Higher by 25%

#### OPEX

Higher by 30%

Discount Rate Higher by 10%

#### Results







# Sensitivity Analysis: SAM & SOM



This sensitivity analysis evaluates the potential impact of changes in Serviceable Addressable Market (SAM) and Serviceable Obtainable Market (SOM) on key financial metrics. By simulating percentage variations in SAM and SOM, this analysis helps identify how shifts in market assumptions affect revenue, profitability, and overall valuation.

|                 |    |            |            | SA         | λM         |              |              | SOM        |            |            |            |                                                                                                                              |              |
|-----------------|----|------------|------------|------------|------------|--------------|--------------|---------