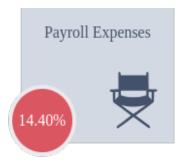

#### The total investment required is \$ 250,000

| Y1 Cash Flow Streem(USD)    | Inflows | Outlows |
|-----------------------------|---------|---------|
| Gross Profit                | 182,343 |         |
| Payroll Expenses            |         | 46,713  |
| Rent & Utilities            |         | 16,108  |
| Marketing and Branding      |         | 8,054   |
| Communication Expenses      |         | 6,443   |
| Capex                       |         | 230,000 |
| Training and Development    |         | 6,443   |
| Office supplies             |         | 4,832   |
| Legal and Professional Fees |         | 4,156   |
| Representation and Entert.  |         | 1,611   |
| Other Miscellaneous         |         | 0       |
| CAPEX & WC shortage         | Y1      | 142,018 |
| Buffer                      | 107,982 |         |
| Total Required Investmen    | t(USD)  | 250,000 |