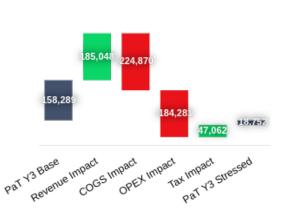

under extreme conditions, enabling better preparation for the uncertainties of real-world challenges.

Scenario Name

Story

Growth Under Pressure

This scenario explores the challenges of managing rapid growth while dealing with operational bottlenecks. A surge in demand and revenue places significant strain on supply chains and internal processes. Despite achieving higher sales volumes, inefficiencies in scaling lead to increased costs and a heightened risk perception, keeping the discount rate elevated. 'Growth Under Pressure' examines how businesses can balance seizing growth opportunities while investing in infrastructure, talent, and systems to support scalability.

KPIs impact

Revenue

Higher by 20%

COGS

Higher by 30%

OPEX

Higher by 40%

Discount Rate unaffected

#### Results







### Stress Test: The Perfect Storm



Stress tests provide a comprehensive view of how businesses might perform under extreme conditions, enabling better preparation for the uncertainties of real-world challenges.

#### Scenario Name

#### Story

# The Perfect Storm

This scenario simulates the convergence of adverse market conditions and rising operational challenges. A sharp downturn in market demand coincides with increased costs due to inflation and supply chain disruptions. The combination results in a dual hit to both top-line revenue and operational margins. Additionally, external factors such as economic instability elevate the discount rate, amplifying the pressure on future cash flows. Businesses facing 'The Perfect Storm' must focus on resilience through diversified revenu