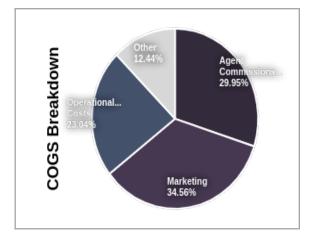

|       |       |       |       |       |       |       |        |        |         |
| perational Costs | 2,014 | 2,014 | 2,014 | 2,416 | 2,416 | 2,416 | 2,953 | 2,953 | 2,953 | 3,356 | 3,356 | 3,356 | 32,216 | 54,175 | 92,524  |
| arketing         | 3,020 | 3,020 | 3,020 | 3,624 | 3,624 | 3,624 | 4,430 | 4,430 | 4,430 | 5,034 | 5,034 | 5,034 | 48,324 | 81,262 | 138,785 |
| ent Commissions  | 2,618 | 2,618 | 2,618 | 3,141 | 3,141 | 3,141 | 3,839 | 3,839 | 3,839 | 4,363 | 4,363 | 4,363 | 41,881 | 70,427 | 120,281 |

Total COGS is expected to reach \$ 401,552 by year 3.

Main revenue driver are:

Sources: Company's Prop Planning

- Marketing which generates \$ 138,785 by Year 3
- Agent Commissions which generates \$ 120,281 by Year 3

Expected CAGR for total COGS in Y1-Y3 is 69.47 %



27

# SG&A Calculation Details

| 1 | 2  | 3   | 4    | 5    | 6    | 7   | 8 |
|---|----|-----|------|------|------|-----|---|
|   | Fi | nan | cial | Proj | ecti | ion |   |

| OPEX Formation                                                                                                                                               | M1                                                | M2                                                | М3                                                | M4                                       | M5                                       | M6                                       | M7                                       | M8                                       | M9                                       | M10                                      | M11