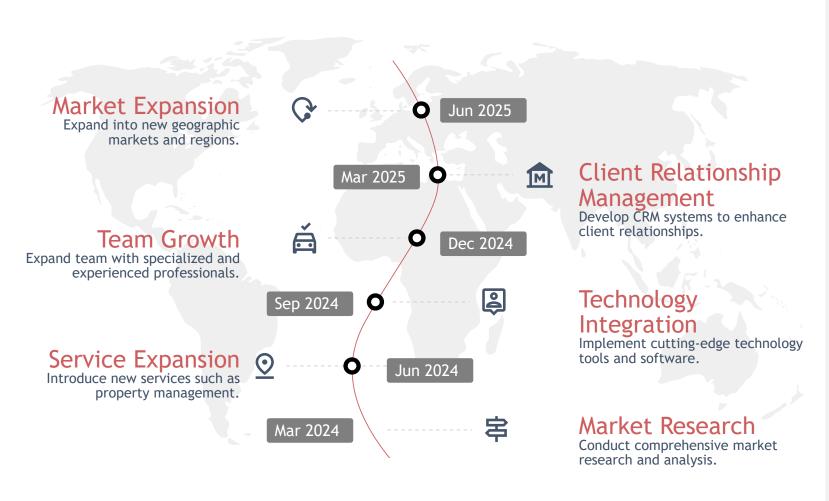

# History & Roadmap

#### **Current Status.**

- Estate Mastery will conduct comprehensive market research by Mar 2024.
- Aiming to introduce new services, such as property management, by Jun 2024.
- By Sep 2024, they will integrate cutting-edge technology tools and software.
- Plan to expand the team with specialized professionals by Dec 2024.
- Development of CRM systems to enhance client relationships by Mar 2025.
- Targeting market expansion into new regions by Jun 2025.