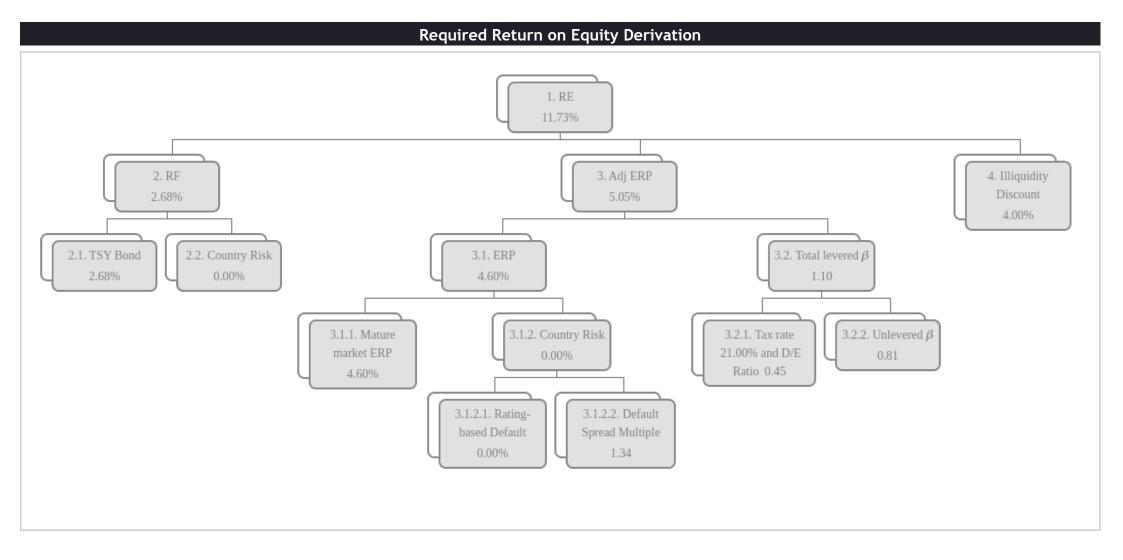

| -      | -      | -      | 250,000  | -       | -       |
| CF from Financing activities         | -       | -      | -      | -      | -      | -      | -      | -      | -      | -      | -      | -      | 283,076  | -       |         |
| Ending Balance                       | 29,701  | 35,007 | 38,268 | 40,944 | 47,350 | 51,028 | 53,928 | 61,800 | 67,627 | 72,869 | 81,841 | 90,660 | 90,660   | 195,449 | 294,157 |

#### Assumptions:

Sources: Company's Prop Planning

- invoices are paid in 30 days; - half of admin expenses except salaries is prepaid;

- inventory is built for the next month; - half of admin expenses except salaries is paid in 30 days;

- salaries are paid in the same month; - interest expenses are paid in the next month.



32

# **Cost of Capital Estimation**







# Cost of Capital: CAPM Inputs



#### Methodology

Weighted Average Cost of Capital is calculated using Capital Asset Pricing Model (CAPM). Since the company is purely equity funded the WACC is equal to its Required Return on Equity R(E). The main research inputs used in calculations are based on studies published by professor at Stern School of Business Aswath Damodaran. Return on Equity R(E) is R(E)=R(F)+ $\beta$ \* (ERP), where: R(F) is Risk Free Rate. The basis for calculation of R(F) is the average of the yield of USD 30 Year TSY Bond. The horizon. ERP is Mature Market Equity Risk Premium. It incorporates market estimates for Rating-Based Default Spread and Default Spread Multiple ( $\beta$ ) is average equity betas of corresponding industries. Despite the company has no debt, th