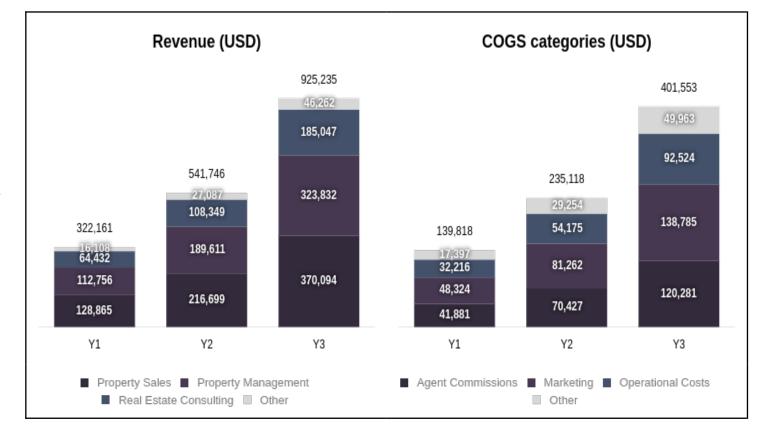

### Revenue Formation Narrative

Estate Mastery's revenue estimation is grounded in a function of our targeted market shares derived from diligent market analysis and progressive penetration strategies. Our Total Addressable Market (TAM) is estimated at 7,159,140,954 USD, wherein our Serviceable Addressable Market (SAM) is projected at 1.8% of the TAM. This percentage is rigorously estimated, considering our deep-rooted expertise, local market presence, and distinct competitive advantages in Falun, Sweden, leading to an estimated SAM of 128,864,537.172 USD. This value aligns with our core capabilities to serve a specific market segment effectively. As we initiate our operations, the Serviceable Obtainable Market (SOM) progressively escalates from an initial 0.25% in Year 1 to 0.4% in Year 2, and further to 0.65% by Year 3. These percentages are strategically calculated to reflect conservative growth while countering competition from dominant players in the market. Resultantly, our projected revenues are 322,161.34 USD in Year 1, 541,746.51 USD in Year 2, and 925,235.33 USD in Year 3. This robust growth is underpinned by our transparent service deliverables, advanced technological utilities, and an expert team. Breaking down our revenue streams, Property Sales constitute 40.00%, Property Management commands 35.00%, Real Estate Consulting accounts for 20.00%, and Other services contribute 5.00% of total revenue. This diversified revenue model supports our financial foresight and scalability, ensuring resilience and alignment with the projected market shares.