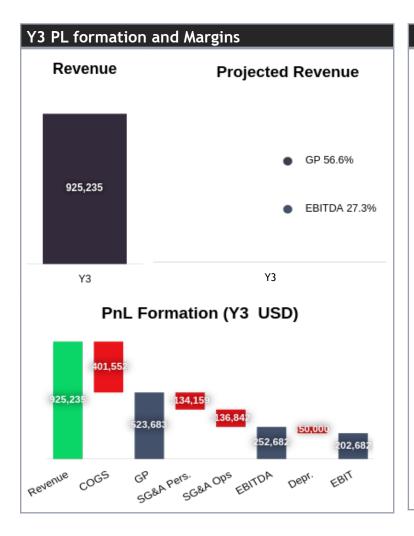

## Summary Financials Dashboard

(Base Scenario Y3)

\$ 925,235

Revenue

\$ 523,683

**Gross Profit** 

\$ 252,682

**EBITDA** 

### Revenue Formation Narrative

Estate Mastery's revenue estimation is grounded in a function of our targeted market shares derived from diligent market analysis and progressive penetration strategies. Our Total Addressable Market (TAM) is estimated at 7,159,140,954 USD, wherein our Serviceable Addressable Market (SAM) is projected at 1.8% of the TAM. This percentage is rigorously estimated, considering our deep-rooted expertise, local market presence, and distinct competitive advantages in Falun, Sweden, leading to an estimated SAM of 128,864,537.172 USD. This value aligns with our core capabilities to serve a specific market segment effectively. As we initiate our operations, the Serviceable Obtainable Market (SOM) progressively escalates from an initial 0.25% in Year 1 to 0.4% in Year 2, and further to 0.65% by Year 3. These percentages are strategically calculated to reflect conservative growth while countering competition from dominant players in the market. Resultantly, our projected revenues are 322,161.34 USD in Year 1, 541,746.51 USD in Year 2, and 925,235.33 USD in Year 3. This robust growth is underpinned by our transparent service deliverables, advanced technological utilities, and an expert team. Breaking down our revenue streams, Property Sales constitute 40.00%, Property Management commands 35.00%, Real Estate Consulting accounts for 20.00%, and Other services contribute 5.00% of total revenue. This diversified revenue model supports our financial foresight and scalability, ensuring resilience and alignment with the projected market shares.