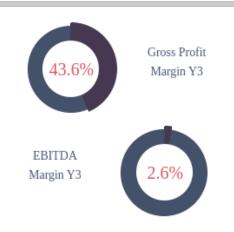

itions, enabling better preparation for the uncertainties of real-world challenges.

### Scenario Name

### Story

Growth Under Pressure

This scenario explores the challenges of managing rapid growth while dealing with operational bottlenecks. A surge in demand and revenue places significant strain on supply chains and internal processes. Despite achieving higher sales volumes, inefficiencies in scaling lead to increased costs and a heightened risk perception, keeping the discount rate elevated. 'Growth Under Pressure' examines how businesses can balance seizing growth opportunities while investing in infrastructure, talent, and systems to support scalability.

## **KPIs** impact

Revenue

Higher by 20%

COGS

Higher by 30%

OPEX

Higher by 40%

Discount Rate unaffected

### Results









## Stress Test: The Perfect Storm



Stress tests provide a comprehensive view of how businesses might perform under extreme conditions, enabling better preparation for the uncertainties of real-world challenges.

# Scenario Name

### Story

The Perfect Storm This scenario simulates the convergence of adverse market conditions and rising operational challenges. A sharp downturn in market demand coincides with increased costs due to inflation and supply chain disruptions. The combination results in a dual hit to both top-line revenue and operational margins. Additionally, external factors such as economic instability elevate the discount rate, amplifying the pressure on future cash flows. Businesses facing 'The Perfect Storm' must focus on resilience through diversified revenue streams,