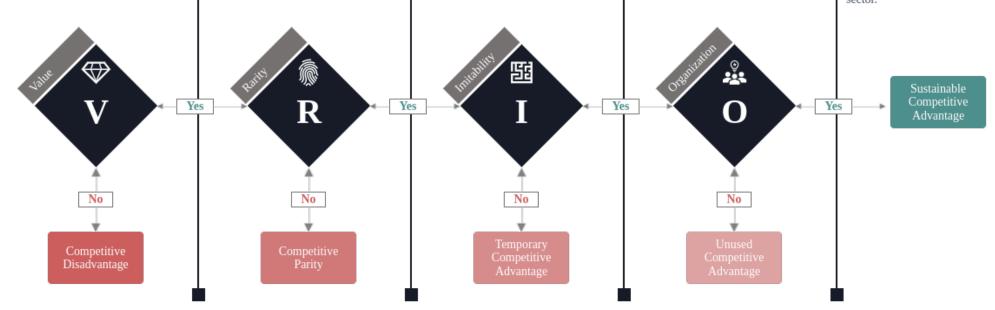

# **VRIO Framework: Analysis**

Company & Product

Does the resource or capability enable the firm to exploit an opportunity or neutralize a threat in the environment?

Estate Mastery's expert guidance and personalized solutions enable the firm to exploit opportunities in the competitive real estate market and neutralize threats effectively.

Is the resource or capability controlled by only a few firms or no other firms?

The combination of deep market knowledge, cutting-edge technology, and personalized client focus is controlled by only a few firms in the industry. Is the resource or capability costly for other firms to imitate?

It is costly for other firms to replicate the experience, relationships, and technological investments that Estate Mastery has developed over time. Is the firm organized to exploit the resource or capability?

Estate Mastery is structured to fully leverage its resources, emphasizing transparency, integrity, and understanding of client needs to achieve organized growth.

Estate Mastery possesses a valuable, rare, and costly-to-imitate resource base, and is well organized to capitalize on these capabilities, securing a competitive advantage in the real estate sector.