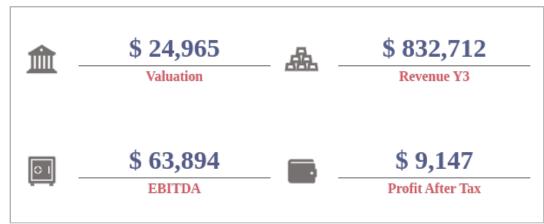

rtainties of real-world challenges.

# Scenario Name

### Story

The Perfect Storm This scenario simulates the convergence of adverse market conditions and rising operational challenges. A sharp downturn in market demand coincides with increased costs due to inflation and supply chain disruptions. The combination results in a dual hit to both top-line revenue and operational margins. Additionally, external factors such as economic instability elevate the discount rate, amplifying the pressure on future cash flows. Businesses facing 'The Perfect Storm' must focus on resilience through diversified revenue streams, cost-control measures, and contingency planning.

### **KPIs** impact

Revenue

Lower by 10%

COGS

Higher by 25%

OPEX

Higher by 30%

Discount Rate Higher by 10%

### Results







# Sensitivity Analysis: SAM & SOM



This sensitivity analysis evaluates the potential impact of changes in Serviceable Addressable Market (SAM) and Serviceable Obtainable Market (SOM) on key financial metrics. By simulating percentage variations in SAM and SOM, this analysis helps identify how shifts in market assumptions affect revenue, profitability, and overall valuation.

|                  |    | SAM        |            |            |            |              |              | SOM        |            |            |            |                  |              |
|------------------|----|------------|------------|------------|------------|--------------|--------------|------------|------------|------------|------------|------------------|--------------|
|                  |    | -2