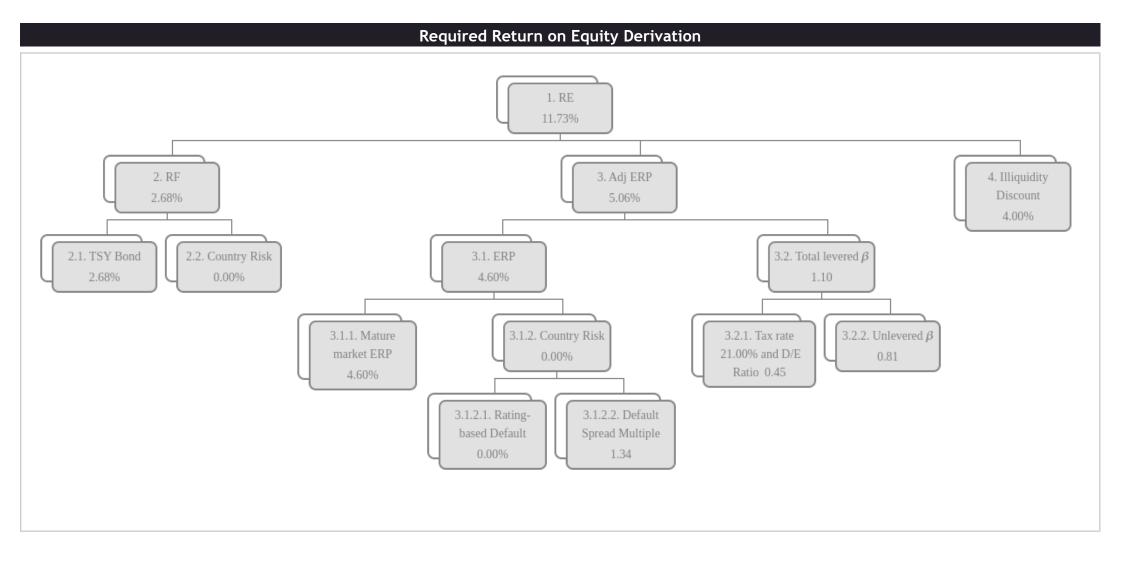

8   | 4,998   | 37,982   | 97,951   | 202,682  |
| Interest Expense        | 193    | 193    | 193    | 193     | 193     | 193     | 193     | 193     | 193     | 193     | 193     | 193     | 2,315    | 2,315    | 2,315    |
| Profit before Tax       | 1,139  | 1,139  | 1,139  | 2,239   | 2,239   | 2,239   | 3,705   | 3,705   | 3,705   | 4,805   | 4,805   | 4,805   | 35,667   | 95,636   | 200,366  |
| Tax                     | 239    | 239    | 239    | 470     | 470     | 470     | 778     | 778     | 778     | 1,009   | 1,009   | 1,009   | 7,490    | 20,083   | 42,077   |
| Profit after Tax (USD)  | 900    | 900    | 900    | 1,769   | 1,769   | 1,769   | 2,927   | 2,927   | 2,927   | 3,796   | 3,796   | 3,796   | 28,177   | 75,552   | 158,289  |



# **Cost of Capital Estimation**







# Cost of Capital: CAPM Inputs



## Methodology

Weighted Average Cost of Capital is calculated using Capital Asset Pricing Model (CAPM). Since the company is purely equity funded the WACC is equal to its Required Return on Equity R(E). The main research inputs used in calculations are based on studies published by professor at Stern School of Business Aswath Damodaran. Return on Equity R(E) is R(E)=R(F)+ $\beta$ \* (ERP), where: R(F) is Risk Free Rate. The basis for calculation of R(F) is the average of the yield of USD 30 Year TSY Bond. The horizon. ERP is Mature Market Equity Risk Premium. It incorporates market estimates for Rating-Based Default Spread and Default Spread Multiple ( $\beta$ ) is average equity betas of corresponding industries. Despite the company has no debt, the