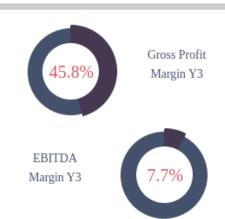

ainties of real-world challenges.

# Scenario Name

### Story

The Perfect Storm This scenario simulates the convergence of adverse market conditions and rising operational challenges. A sharp downturn in market demand coincides with increased costs due to inflation and supply chain disruptions. The combination results in a dual hit to both top-line revenue and operational margins. Additionally, external factors such as economic instability elevate the discount rate, amplifying the pressure on future cash flows. Businesses facing 'The Perfect Storm' must focus on resilience through diversified revenue streams, cost-control measures, and contingency planning.

### **KPIs** impact

Revenue

Lower by 10%

COGS

Higher by 25%

OPEX

Higher by 30%

Discount Rate Higher by 10%

### Results







# Sensitivity Analysis: SAM & SOM



This sensitivity analysis evaluates the potential impact of changes in Serviceable Addressable Market (SAM) and Serviceable Obtainable Market (SOM) on key financial metrics. By simulating percentage variations in SAM and SOM, this analysis helps identify how shifts in market assumptions affect revenue, profitability, and overall valuation.

|                  |    | SAM        |            |            |            |              |              | SOM        |            |            |            |                  |              |
|------------------|----|------------|------------|------------|------------|--------------|--------------|------------|------------|------------|------------|------------------|--------------|
|                  |    | -20%