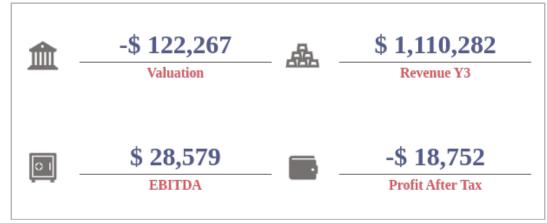

nditions, enabling better preparation for the uncertainties of real-world challenges.

### Scenario Name

### Story

Growth Under Pressure

This scenario explores the challenges of managing rapid growth while dealing with operational bottlenecks. A surge in demand and revenue places significant strain on supply chains and internal processes. Despite achieving higher sales volumes, inefficiencies in scaling lead to increased costs and a heightened risk perception, keeping the discount rate elevated. 'Growth Under Pressure' examines how businesses can balance seizing growth opportunities while investing in infrastructure, talent, and systems to support scalability.

## **KPIs** impact

Revenue

Higher by 20%

COGS

Higher by 30%

OPEX

Higher by 40%

Discount Rate unaffected

### Results









## Stress Test: The Perfect Storm



Stress tests provide a comprehensive view of how businesses might perform under extreme conditions, enabling better preparation for the uncertainties of real-world challenges.

# Scenario Name

### Story

The Perfect Storm This scenario simulates the convergence of adverse market conditions and rising operational challenges. A sharp downturn in market demand coincides with increased costs due to inflation and supply chain disruptions. The combination results in a dual hit to both top-line revenue and operational margins. Additionally, external factors such as economic instability elevate the discount rate, amplifying the pressure on future cash flows. Businesses facing 'The Perfect Storm' must focus on resilience through diversified revenue stream