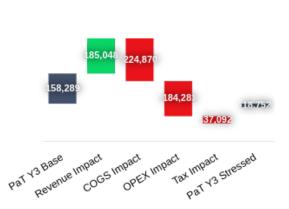

conditions, enabling better preparation for the uncertainties of real-world challenges.

### Scenario Name

### Story

Growth Under Pressure

This scenario explores the challenges of managing rapid growth while dealing with operational bottlenecks. A surge in demand and revenue places significant strain on supply chains and internal processes. Despite achieving higher sales volumes, inefficiencies in scaling lead to increased costs and a heightened risk perception, keeping the discount rate elevated. 'Growth Under Pressure' examines how businesses can balance seizing growth opportunities while investing in infrastructure, talent, and systems to support scalability.

## **KPIs** impact

Revenue

Higher by 20%

COGS

Higher by 30%

OPEX

Higher by 40%

Discount Rate unaffected

### Results









## Stress Test: The Perfect Storm



Stress tests provide a comprehensive view of how businesses might perform under extreme conditions, enabling better preparation for the uncertainties of real-world challenges.

# Scenario Name

### Story

The Perfect Storm This scenario simulates the convergence of adverse market conditions and rising operational challenges. A sharp downturn in market demand coincides with increased costs due to inflation and supply chain disruptions. The combination results in a dual hit to both top-line revenue and operational margins. Additionally, external factors such as economic instability elevate the discount rate, amplifying the pressure on future cash flows. Businesses facing 'The Perfect Storm' must focus on resilience through diversified revenue stre