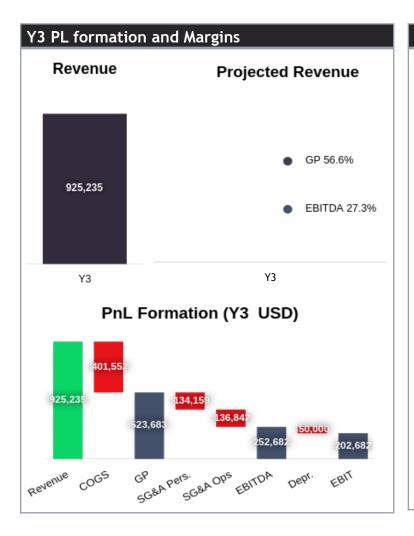

## Revenue Formation Narrative

Estate Mastery's revenue estimation is grounded in a function of our targeted market shares derived from diligent market analysis and progressive penetration strategies. Our Total Addressable Market (TAM) is estimated at 7,159,140,954 USD, wherein our Serviceable Addressable Market (SAM) is projected at 1.8% of the TAM. This percentage is rigorously estimated, considering our deep-rooted expertise, local market presence, and distinct competitive advantages in Falun, Sweden, leading to an estimated SAM of 128,864,537.172 USD. This value aligns with our core capabilities to serve a specific market segment effectively. As we initiate our operations, the Serviceable Obtainable Market (SOM) progressively escalates from an initial 0.25% in Year 1 to 0.4% in Year 2, and further to 0.65% by Year 3. These percentages are strategically calculated to reflect conservative growth while countering competition from dominant players in the market. Resultantly, our projected revenues are 322,161.34 USD in Year 1, 541,746.51 USD in Year 2, and 925,235.33 USD in Year 3. This robust growth is underpinned by our transparent service deliverables, advanced technological utilities, and an expert team. Breaking down our revenue streams, Property Sales constitute 40.00%, Property Management commands 35.00%, Real Estate Consulting accounts for 20.00%, and Other services contribute 5.00% of total revenue. This diversified revenue model supports our financial foresight and scalability, ensuring resilience and alignment with the projected market shares.

\$ 925,235 Projected Revenue

0.01% Market share

Sources: Business Valuation September 2024 Revenue at Glance Falun, Sweden 25