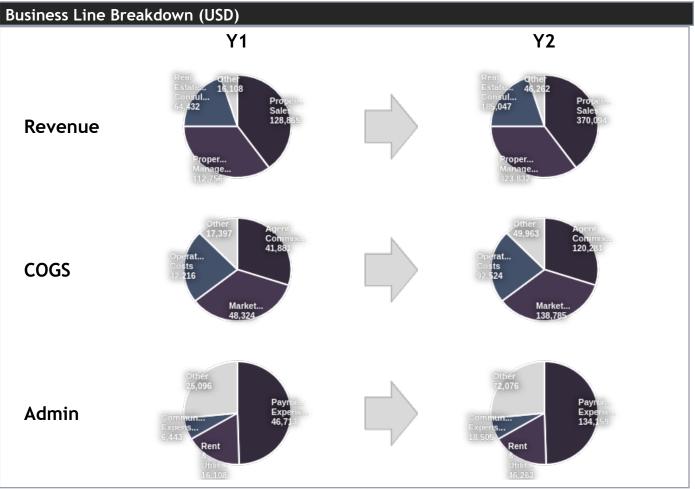

## Revenue Formation Narrative

Estate Mastery's revenue estimation is grounded in a function of our targeted market shares derived from diligent market analysis and progressive penetration strategies. Our Total Addressable Market (TAM) is estimated at 7,159,140,954 USD, wherein our Serviceable Addressable Market (SAM) is projected at 1.8% of the TAM. This percentage is rigorously estimated, considering our deep-rooted expertise, local market presence, and distinct competitive advantages in Falun, Sweden, leading to an estimated SAM of 128,864,537.172 USD. This value aligns with our core capabilities to serve a specific market segment effectively. As we initiate our operations, the Serviceable Obtainable Market (SOM) progressively escalates from an initial 0.25% in Year 1 to 0.4% in Year 2, and further to 0.65% by Year 3. These percentages are strategically calculated to reflect conservative growth while countering competition from dominant players in the market. Resultantly, our projected revenues are 322,161.34 USD in Year 1, 541,746.51 USD in Year 2, and 925,235.33 USD in Year 3. This robust growth is underpinned by our transparent service deliverables, advanced technological utilities, and an expert team. Breaking down our revenue streams, Property Sales constitute 40.00%, Property Management commands 35.00%, Real Estate Consulting accounts for 20.00%, and Other services contribute 5.00% of total revenue. This diversified revenue model supports our financial foresight and scalability, ensuring resilience and alignment with the projected market shares.