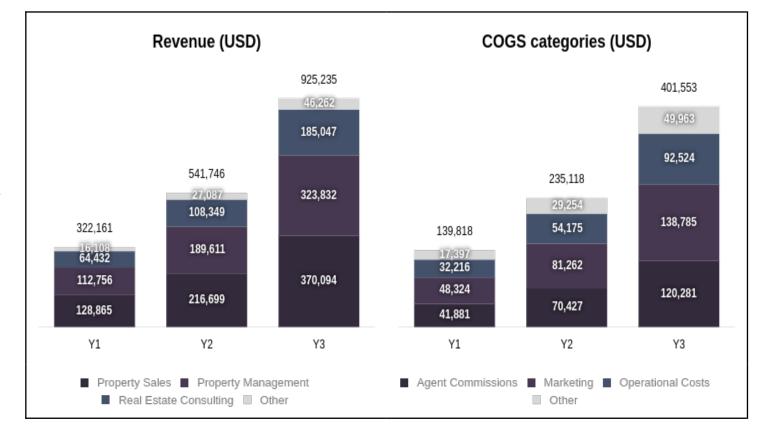

## Revenue Formation Narrative

Estate Mastery's revenue estimation is grounded in a function of our targeted market shares derived from diligent market analysis and progressive penetration strategies. Our Total Addressable Market (TAM) is estimated at 7,159,140,954 USD, wherein our Serviceable Addressable Market (SAM) is projected at 1.8% of the TAM. This percentage is rigorously estimated, considering our deep-rooted expertise, local market presence, and distinct competitive advantages in Falun, Sweden, leading to an estimated SAM of 128,864,537.172 USD. This value aligns with our core capabilities to serve a specific market segment effectively. As we initiate our operations, the Serviceable Obtainable Market (SOM) progressively escalates from an initial 0.25% in Year 1 to 0.4% in Year 2, and further to 0.65% by Year 3. These percentages are strategically calculated to reflect conservative growth while countering competition from dominant players in the market. Resultantly, our projected revenues are 322,161.34 USD in Year 1, 541,746.51 USD in Year 2, and 925,235.33 USD in Year 3. This robust growth is underpinned by our transparent service deliverables, advanced technological utilities, and an expert team. Breaking down our revenue streams, Property Sales constitute 40.00%, Property Management commands 35.00%, Real Estate Consulting accounts for 20.00%, and Other services contribute 5.00% of total revenue. This diversified revenue model supports our financial foresight and scalability, ensuring resilience and alignment with the projected market shares.