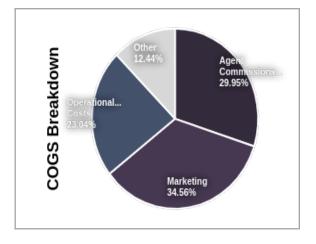

## Revenue Formation Narrative

Estate Mastery's revenue estimation is grounded in a function of our targeted market shares derived from diligent market analysis and progressive penetration strategies. Our Total Addressable Market (TAM) is estimated at 7,159,140,954 USD, wherein our Serviceable Addressable Market (SAM) is projected at 1.8% of the TAM. This percentage is rigorously estimated, considering our deep-rooted expertise, local market presence, and distinct competitive advantages in Falun, Sweden, leading to an estimated SAM of 128,864,537.172 USD. This value aligns with our core capabilities to serve a specific market segment effectively. As we initiate our operations, the Serviceable Obtainable Market (SOM) progressively escalates from an initial 0.25% in Year 1 to 0.4% in Year 2, and further to 0.65% by Year 3. These percentages are strategically calculated to reflect conservative growth while countering competition from dominant players in the market. Resultantly, our projected revenues are 322,161.34 USD in Year 1, 541,746.51 USD in Year 2, and 925,235.33 USD in Year 3. This robust growth is underpinned by our transparent service deliverables, advanced technological utilities, and an expert team. Breaking down our revenue streams, Property Sales constitute 40.00%, Property Management commands 35.00%, Real Estate Consulting accounts for 20.00%, and Other services contribute 5.00% of total revenue. This diversified revenue model supports our financial foresight and scalability, ensuring resilience and alignment with the projected market shares.