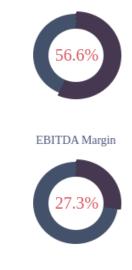

# **Summary Financials Dashboard**

**Margins** 

(Stabilized by Y3)

GP Margin

Key performance indicators

(Base Scenario Y3)

\$ 925,235

Revenue

\$ 523,683

**Gross Profit** 

\$ 252,682

**EBITDA** 

0.01%

**Target Market Share** 

Sources: Company's Prop Planning