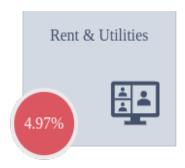

## The total investment required is \$ 250,000

| Y1 Cash Flow Streem(USD)    | Inflows | Outlows |
|-----------------------------|---------|---------|
| Gross Profit                | 182,343 |         |
| Payroll Expenses            |         | 46,713  |
| Rent & Utilities            |         | 16,108  |
| Marketing and Branding      |         | 8,054   |
| Communication Expenses      |         | 6,443   |
| Capex                       |         | 230,000 |
| Training and Development    |         | 6,443   |
| Office supplies             |         | 4,832   |
| Legal and Professional Fees |         | 4,156   |
| Representation and Entert.  |         | 1,611   |
| Other Miscellaneous         |         | 0       |
| CAPEX & WC shortage         | Y1      | 142,018 |
| Buffer                      | 107,982 |         |
| Total Required Investmen    | 250,000 |         |