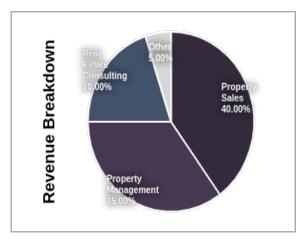

## Revenue Formation Narrative

Estate Mastery's revenue estimation is grounded in a function of our targeted market shares derived from diligent market analysis and progressive penetration strategies. Our Total Addressable Market (TAM) is estimated at 7,159,140,954 USD, wherein our Serviceable Addressable Market (SAM) is projected at 1.8% of the TAM. This percentage is rigorously estimated, considering our deep-rooted expertise, local market presence, and distinct competitive advantages in Falun, Sweden, leading to an estimated SAM of 128,864,537.172 USD. This value aligns with our core capabilities to serve a specific market segment effectively. As we initiate our operations, the Serviceable Obtainable Market (SOM) progressively escalates from an initial 0.25% in Year 1 to 0.4% in Year 2, and further to 0.65% by Year 3. These percentages are strategically calculated to reflect conservative growth while countering competition from dominant players in the market. Resultantly, our projected revenues are 322,161.34 USD in Year 1, 541,746.51 USD in Year 2, and 925,235.33 USD in Year 3. This robust growth is underpinned by our transparent service deliverables, advanced technological utilities, and an expert team. Breaking down our revenue streams, Property Sales constitute 40.00%, Property Management commands 35.00%, Real Estate Consulting accounts for 20.00%, and Other services contribute 5.00% of total revenue. This diversified revenue model supports our financial foresight and scalability, ensuring resilience and alignment with the projected market shares.