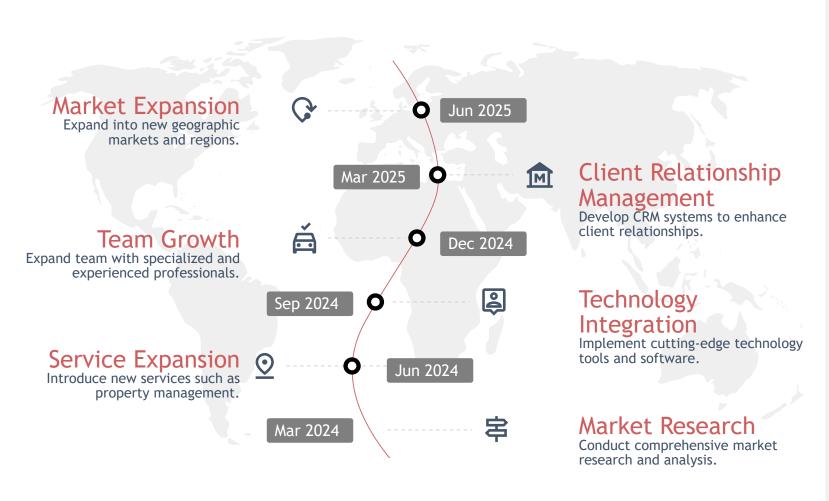

### **Current Status.**

- Estate Mastery will conduct comprehensive market research by Mar 2024.
- Aiming to introduce new services, such as property management, by Jun 2024.
- By Sep 2024, they will integrate cutting-edge technology tools and software.
- Plan to expand the team with specialized professionals by Dec 2024.
- Development of CRM systems to enhance client relationships by Mar 2025.
- Targeting market expansion into new regions by Jun 2025.