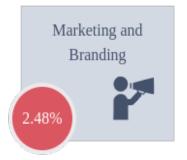

## The total investment required is \$ 250,000

| Y1 Cash Flow Streem(USD)    | Inflows | Outlows |
|-----------------------------|---------|---------|
| Gross Profit                | 182,343 |         |
| Payroll Expenses            |         | 46,713  |
| Rent & Utilities            |         | 16,108  |
| Marketing and Branding      |         | 8,054   |
| Communication Expenses      |         | 6,443   |
| Capex                       |         | 230,000 |
| Training and Development    |         | 6,443   |
| Office supplies             |         | 4,832   |
| Legal and Professional Fees |         | 4,156   |
| Representation and Entert.  |         | 1,611   |
| Other Miscellaneous         |         | 0       |
| CAPEX & WC shortage         | Y1      | 142,018 |
| Buffer                      | 107,982 |         |
| Total Required Investmen    | 250,000 |         |