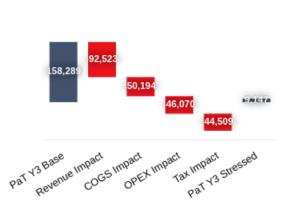

certainties of real-world challenges.

# Scenario Name

### Story

The Perfect Storm This scenario simulates the convergence of adverse market conditions and rising operational challenges. A sharp downturn in market demand coincides with increased costs due to inflation and supply chain disruptions. The combination results in a dual hit to both top-line revenue and operational margins. Additionally, external factors such as economic instability elevate the discount rate, amplifying the pressure on future cash flows. Businesses facing 'The Perfect Storm' must focus on resilience through diversified revenue streams, cost-control measures, and contingency planning.

### **KPIs** impact

Revenue

Lower by 10%

COGS

Higher by 25%

OPEX

Higher by 30%

Discount Rate Higher by 10%

### Results







# Sensitivity Analysis: SAM & SOM



This sensitivity analysis evaluates the potential impact of changes in Serviceable Addressable Market (SAM) and Serviceable Obtainable Market (SOM) on key financial metrics. By simulating percentage variations in SAM and SOM, this analysis helps identify how shifts in market assumptions affect revenue, profitability, and overall valuation.

|                  |    | SAM        |            |            |            |              |              | SOM        |            |            |            |                  |              |
|------------------|----|------------|------------|------------|------------|--------------|--------------|------------|------------|------------|------------|------------------|--------------|
|                  |    |