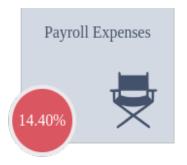

## The total investment required is \$ 250,000

| Y1 Cash Flow Streem(USD)    | Inflows | Outlows |
|-----------------------------|---------|---------|
| Gross Profit                | 182,343 |         |
| Payroll Expenses            |         | 46,713  |
| Rent & Utilities            |         | 16,108  |
| Marketing and Branding      |         | 8,054   |
| Communication Expenses      |         | 6,443   |
| Capex                       |         | 230,000 |
| Training and Development    |         | 6,443   |
| Office supplies             |         | 4,832   |
| Legal and Professional Fees |         | 4,156   |
| Representation and Entert.  |         | 1,611   |
| Other Miscellaneous         |         | 0       |
| CAPEX & WC shortage         | Y1      | 142,018 |
| Buffer                      | 107,982 |         |
| Total Required Investmen    | 250,000 |         |