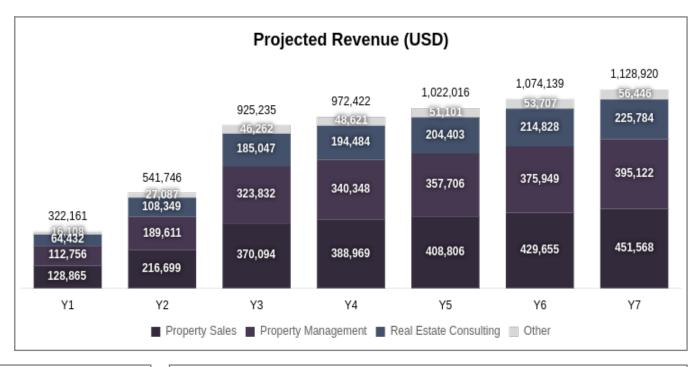

## Revenue Formation Narrative

Estate Mastery's revenue estimation is grounded in a function of our targeted market shares derived from diligent market analysis and progressive penetration strategies. Our Total Addressable Market (TAM) is estimated at 7,159,140,954 USD, wherein our Serviceable Addressable Market (SAM) is projected at 1.8% of the TAM. This percentage is rigorously estimated, considering our deep-rooted expertise, local market presence, and distinct competitive advantages in Falun, Sweden, leading to an estimated SAM of 128,864,537.172 USD. This value aligns with our core capabilities to serve a specific market segment effectively. As we initiate our operations, the Serviceable Obtainable Market (SOM) progressively escalates from an initial 0.25% in Year 1 to 0.4% in Year 2, and further to 0.65% by Year 3. These percentages are strategically calculated to reflect conservative growth while countering competition from dominant players in the market. Resultantly, our projected revenues are 322,161.34 USD in Year 1, 541,746.51 USD in Year 2, and 925,235.33 USD in Year 3. This robust growth is underpinned by our transparent service deliverables, advanced technological utilities, and an expert team. Breaking down our revenue streams, Property Sales constitute 40.00%, Property Management commands 35.00%, Real Estate Consulting accounts for 20.00%, and Other services contribute 5.00% of total revenue. This diversified revenue model supports our financial foresight and scalability, ensuring resilience and alignment with the projected market shares.

\$ 925,235 Projected Revenue

0.01% Market share

Sources: Business Valuation September 2024 Revenue at Glance Falun, Sweden 25